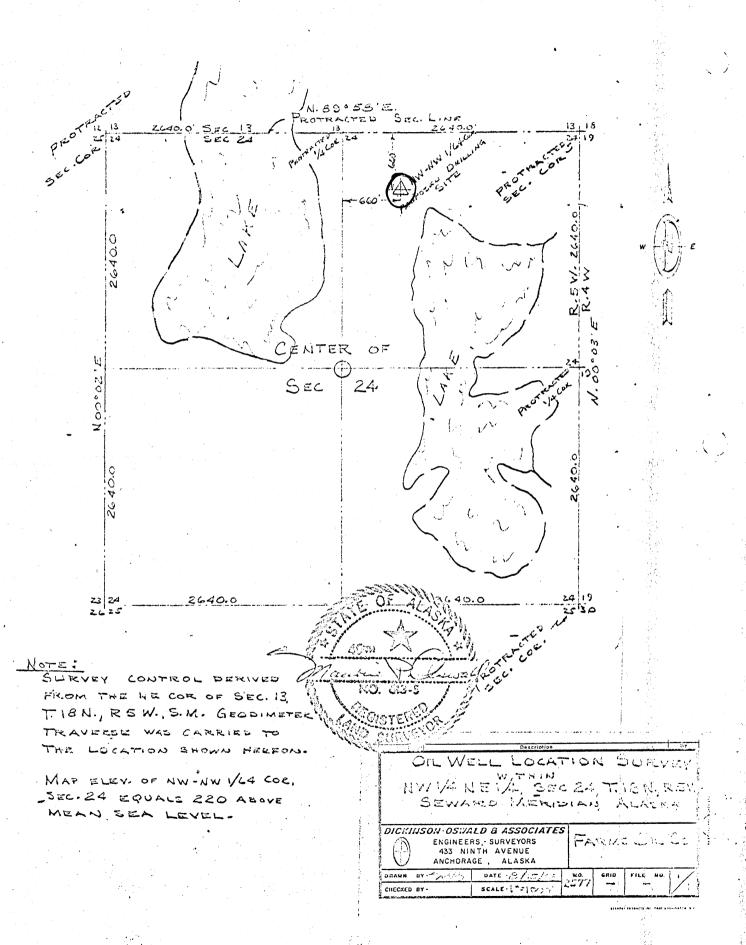

Dear Mr. Ahlfeld:

On September 7, 1972, under the supervision of Mr. B. C. Osborn, Exploration Services Company, Inc. satisfactorily completed the final location clean-up and abandonment of Red Shirt Lake Well No. 1 drilled by Farms — Oll Company, located 660 feet from the North line and 1,980 feet from the East line, Sec. 24, T18N, R5W, S.M., Alaska.

The P&A marker was cemented in place in the top of the 9 5/8" casing with several sacks of cement. The P&A marker had the following information bead welded along the sides: Farms Oil Co., Red Shirt Lake No. 1, 660' FNL & 1980' FEL, Sec. 24, T18N, R5W, S.M.