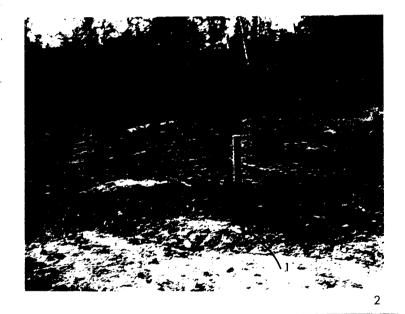

When the location was near complete late in the afternoon I took several photos which are attached. The P&A marker can be seen as Item #1, in Photo #1 and #2 and #4. Approximately two pickup loads of trash consisting of sacks, plastic, boards, miscellaneous pieces of iron, junk, cans, rotary hoses, drilling mud, etc. were on and around the location. The old rat hole, which had sunken in, was refilled and leveled. The old reserve pit was refilled and leveled. Pieces of wire rope were cut off and reburied. A large cut was made by the cat operator along the Southwest edge of the original drilling pad, and all of the trees that had been pushed off of the drilling location to clear an area for the drilling pad, were pulled out with

(2) REJERVE PIT LOC.

5 x 15 NLARGEMENT NULLER STATES AND STATES A

Printer U.S.A.

AN OR TO BE TO STORE OF PROTOGRAPS:

FAME AS #1

- (1) P&A MARKER
- (3) LOG USED TO DRAG LOCATION

Fragiculation sensiminal which is the control of the calculation of th