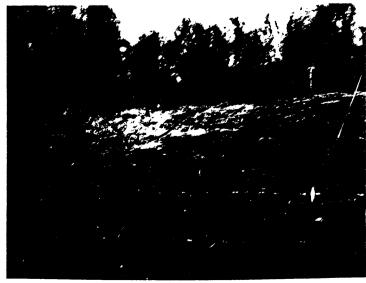

When the location was near complete late in the afternoon I took several photos which are attached. The P&A marker can be seen as Item #1, in Photo #1 and #2 and #4. Approximately two pickup loads of trash consisting of sacks, plastic, boards, miscellaneous pieces of iron, junk, cans, rotary hoses, drilling mud, etc. were on and around the location. The old rat hole, which had sunken in, was refilled and leveled. The old reserve pit was refilled and leveled. Pieces of wire rope were cut off and reburied. A large cut was made by the cat operator along the Southwest edge of the original drilling pad, and all of the trees that had been pushed off of the drilling location to clear an area for the drilling pad, were pulled out with

#3 NORTH VIEW ON WEST SIDE 9-7-72
SAMEAS #1

(A) FELLED TREES CLEARED OUT

10 10 10

(5) TREES & STUMPS BURIED

BALIS EN PORENINTS

RAUS EN PRESENTANTS

26% PAR SCIDES

Printer in U.S.A.