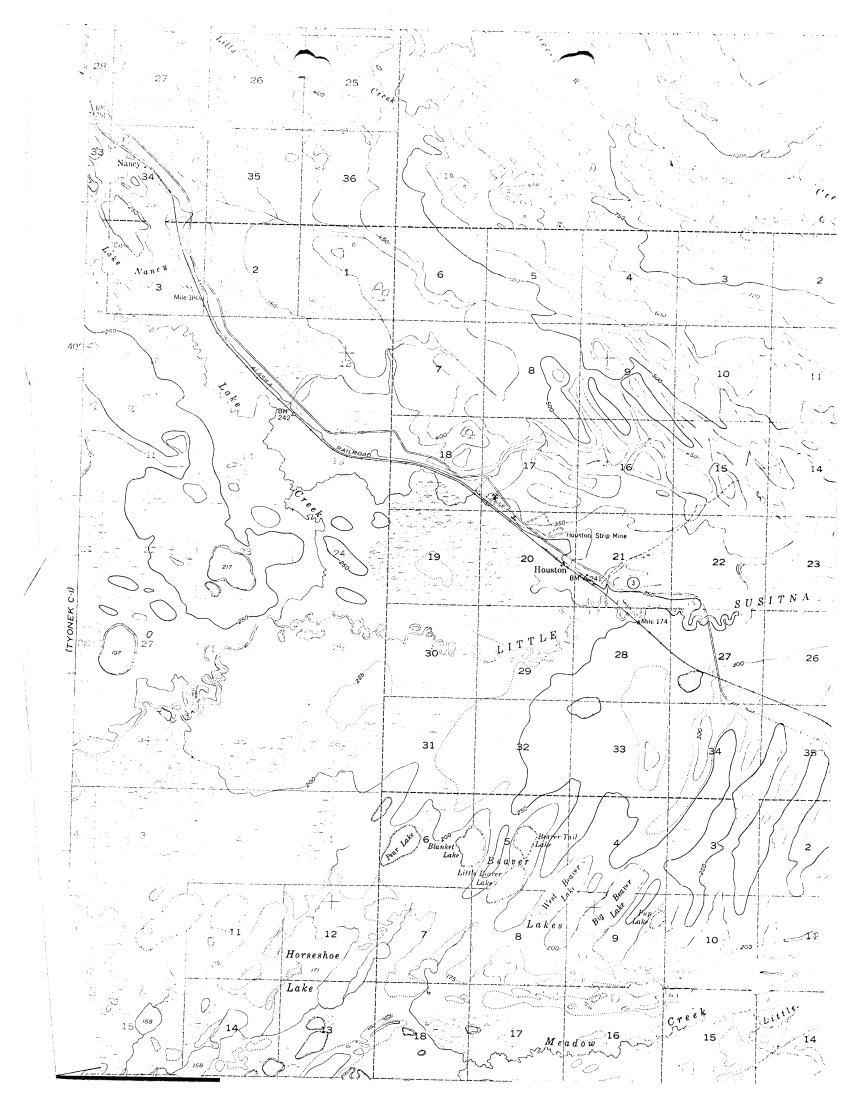

Dear Mr. Ahlfeld:

On September 7, 1972, under the supervision of Mr. B. C. Osborn, Exploration Services Company, Inc. satisfactorily completed the final location clean-up and abandonment of Red Shirt Lake Well No. 1 drilled by Farms — Oll Company, located 660 feet from the North line and 1,980 feet from the East line, Sec. 24, T18N, R5W, S.M., Alaska.

### Thursday, September 7, 1972

I met the contractor at the Lynx Lake turn off approximately one mile South of Nancy Lake at 7:45 AM. Mr. Bill Osborne of Exploration Service Company, Inc. out of Anchorage, had been the successful bidder on the contract to clean-up subject well location for the bonding company, Fireman's Fund, American Insurance Companies. We proceeded to the bridge at Lake Creek where the D8 cat was off loaded and commenced walking to the location under its own power.

Mr. Osborne, his three men and I, drove ahead to the Oil Well Road which begins about 3.5 miles in on the Lynx Lake Road. At this point the Division of Parks has erected what they call a folding gate. I had obtained a key from Division of Parks to unlock this gate and we waited there for the cat to arrive. Since the catapillar could only walk at approximately four miles/hour, it was almost an hour before he caught up with us. We all then proceeded to the well location on the Oil Well Road waiting at two different points for the cat to backfill the creek washouts so we could proceed. We finally arrived at the location about 11:00 AM and the cat arrived about 11:30 AM.