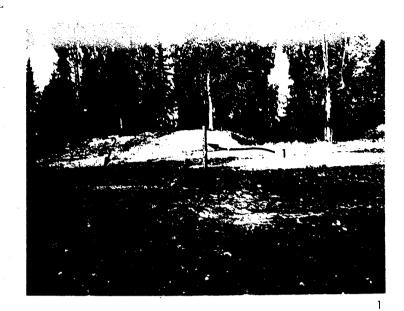

When the location was near complete late in the afternoon I took several photos which are attached. The P&A marker can be seen as Item #1, in Photo #1 and #2 and #4. Approximately two pickup loads of trash consisting of sacks, plastic, boards, miscellaneous pieces of iron, junk, cans, rotary hoses, drilling mud, etc. were on and around the location. The old rat hole, which had sunken in, was refilled and leveled. The old reserve pit was refilled and leveled. Pieces of wire rope were cut off and reburied. A large cut was made by the cat operator along the Southwest edge of the original drilling pad, and all of the trees that had been pushed off of the drilling location to clear an area for the drilling pad, were pulled out with

I returned to Anchorage by State vehicle arriving at approximately 10:30 PM.

Attachments:

LCS:jh

FARMS OIL CO.-RED SHIRT LAKE NO. 1

SEC. 24, TIBN, R 5W, S.M.

(1) P!A MARKER IN CSG.

HAS NAME ! ADDRESS GIVEN ABOUT PLUS:
660'FNL : 1980'FEL