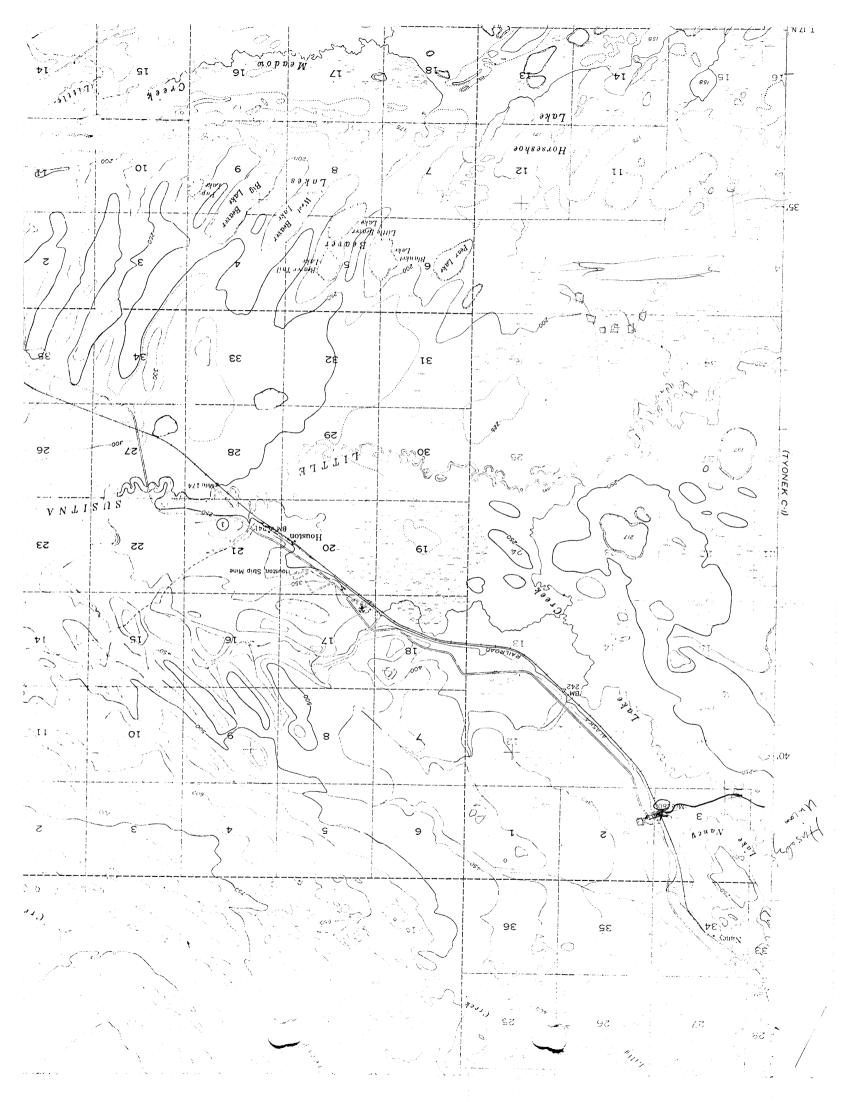

Dear Mr. Ahlfeld:

On September 7, 1972, under the supervision of Mr. B. C. Osborn, Exploration Services Company, Inc. satisfactorily completed the final location clean-up and abandonment of Red Shirt Lake Well No. 1 drilled by Farms — Oll Company, located 660 feet from the North line and 1,980 feet from the East line, Sec. 24, T18N, R5W, S.M., Alaska.

The P&A marker was cemented in place in the top of the 9 5/8" casing with several sacks of cement. The P&A marker had the following information bead welded along the sides: Farms Oil Co., Red Shirt Lake No. 1, 660' FNL & 1980' FEL, Sec. 24, T18N, R5W, S.M.