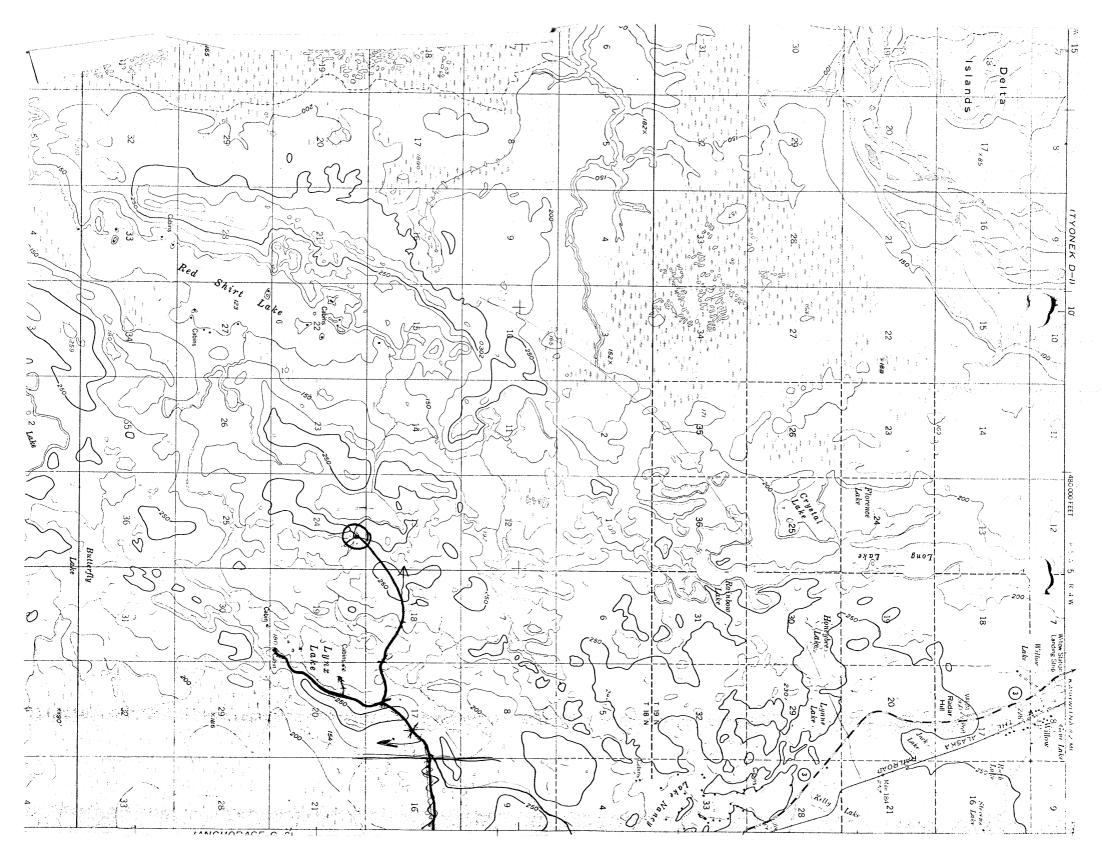

Dear Mr. Ahlfeld:

On September 7, 1972, under the supervision of Mr. B. C. Osborn, Exploration Services Company, Inc. satisfactorily completed the final location clean-up and abandonment of Red Shirt Lake Well No. 1 drilled by Farms — Oll Company, located 660 feet from the North line and 1,980 feet from the East line, Sec. 24, T18N, R5W, S.M., Alaska.

### Thursday, September 7, 1972

I met the contractor at the Lynx Lake turn off approximately one mile South of Nancy Lake at 7:45 AM. Mr. Bill Osborne of Exploration Service Company, Inc. out of Anchorage, had been the successful bidder on the contract to clean-up subject well location for the bonding company, Fireman's Fund, American Insurance Companies. We proceeded to the bridge at Lake Creek where the D8 cat was off loaded and commenced walking to the location under its own power.

Mr. Osborne, his three men and I, drove ahead to the Oil Well Road which begins about 3.5 miles in on the Lynx Lake Road. At this point the Division of Parks has erected what they call a folding gate. I had obtained a key from Division of Parks to unlock this gate and we waited there for the cat to arrive. Since the catapillar could only walk at approximately four miles/hour, it was almost an hour before he caught up with us. We all then proceeded to the well location on the Oil Well Road waiting at two different points for the cat to backfill the creek washouts so we could proceed. We finally arrived at the location about 11:00 AM and the cat arrived about 11:30 AM.